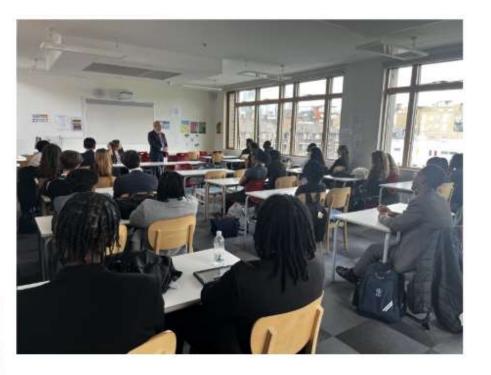

# **STEM Enrichment Workshop** Monday 19<sup>th</sup> May – Main Hall

The below students will be attending a workshop in school on Monday 19<sup>th</sup> May all day. Students will become space explorers for the day and will discover the RAF's role in space exploration. During the STEM day, students will learn about forced and the impact of drag as they navigate through a series of challenges, including designing and building their own prototypes, developing their teamwork, critical thinking and creativity skills.