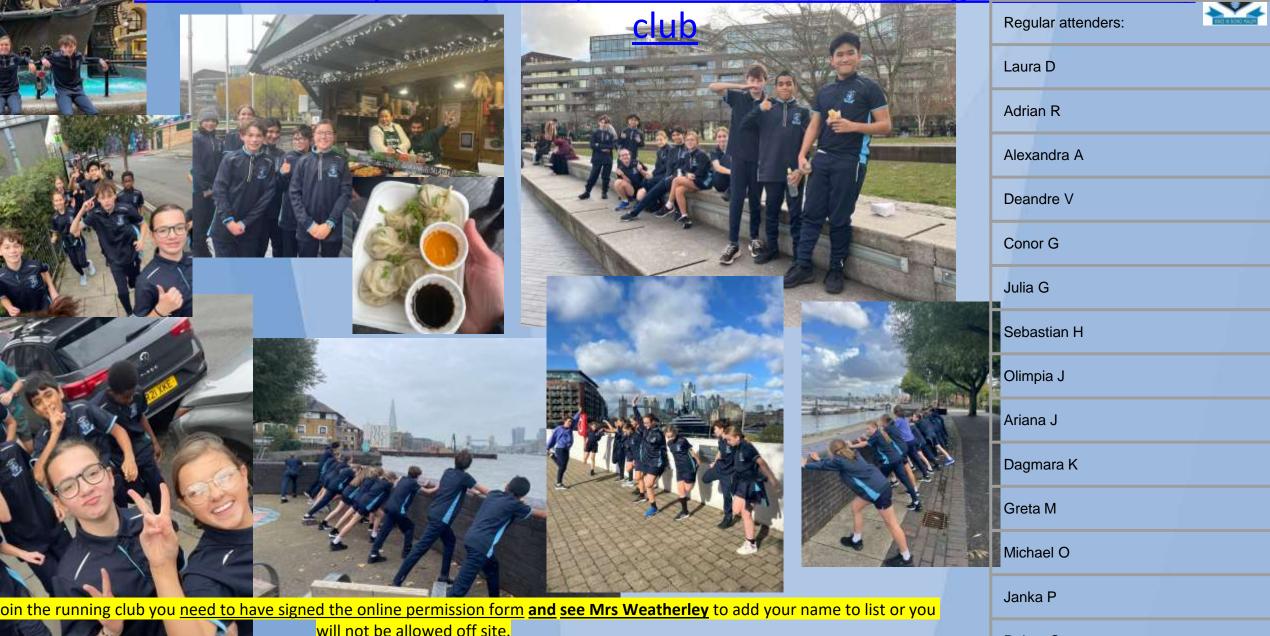

*.



# **River Running club**

All KS3 welcome to Lunchtime <u>Running club</u>

With Mrs Weatherley, Mr Lomax & Miss Cumber:

# **Tuesday Period 4A - 12:15**

## Bring full PE kit, trainers and

## a water bottle

If you want to join the running club you <u>need to have signed the online permission form</u> and see Mrs herley by Monday to add your name to list or you will not be allowed off site.

(Those on the list already can inst turn up on Tuesday of norm

- Be at the changing rooms for 12:15 on Tuesday to get a early lunch pass and grab a cold lunch, (we put these in the lockers to eat after our run).
- We will leave prompt at 12:25. Any one who is not ready to leave at this time will not be allowed to go





## Massive thank you to year 7,8 + 9 students attending River Running 💵



will not be allowed off site.

Robyn S



# **Clubs/Societies Timetable**



| <u>Time</u>    | Monday                                 | Tuesday                                   | Wednesday                              | <u>Thursday</u>                                | <u>Friday</u>                               |
|----------------|----------------------------------------|-------------------------------------------|----------------------------------------|------------------------------------------------|---------------------------------------------|
|                | Yr7-13 - Breakfast Club - Main Canteen | Yr7-13 - Breakfast Club - Main Canteen    | Yr7-13 - Breakfast Club - Main Canteen | Yr7-13 - Breakfast Club - Main Canteen         | Yr7-13 - Breakfast Club - Main Canteen      |
|