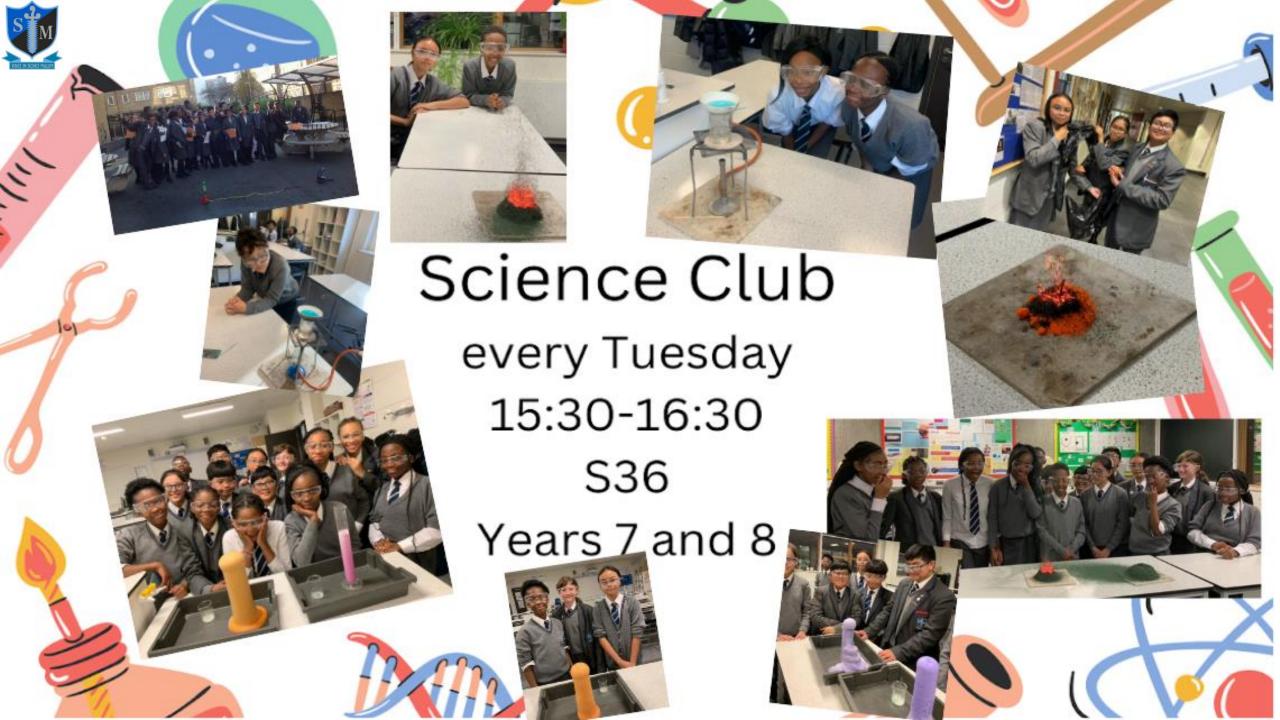

# Learning Performance

Tue 20th Feb and Thu 22nd Feb is a focus on selected students to aid their independent learning skills with a targeted Learning Performance workshop. This follows on from the session in October.

**Tuesday 20/02: Y8 and Y9** 

GROUP 1: Periods 1 & 2

GROUP 2: Periods 4b & 5

**Thursday 22/02: Y8 and Y9** 

**GROUP 1:** Periods 1 & 2

**GROUP 2**: Periods 4b & 5 (Y7) and Periods 3 & 4a (Y10)

Names of students on the next slides

Students will need to bring a pen, coloured pens or pencils to the workshop delivered by Learning Performance presenters.