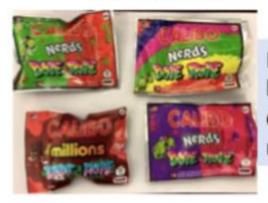

Make sure you know what you are buying, unfortunately 'Edibles' which contain drugs like cannabis look very much like normal sweet packets.