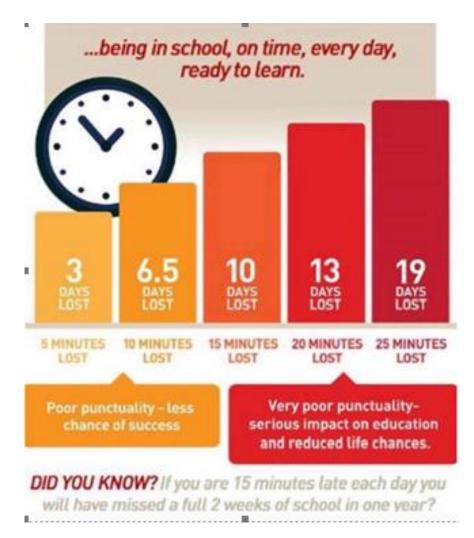

### **Punctuality**

**School starts at 8:40am** and morning tutor time is an important part of the school curriculum as it is where CPHSE and safeguarding activities are delivered and where additional reading, student voice and Catholic life activities take place.

#### It is not acceptable for students to be late to school.

The only exception is if they have a medical/dental appointment which the school is notified about or on rare occasions where there the whole Jubilee line is down.

Therefore, from 19th February all students arriving after 8:40am will be marked late. If parents/carers call with a reason for the lateness this reason will be noted for school records but the late mark will remain on the register and the student record. This is so we can ensure students' punctuality is carefully tracked.

Roads and public transport in London are always busy so if you are often late start to leave 5-10 mins earlier.

School policy is 4 lates results in a 30 minute detention at 8am.