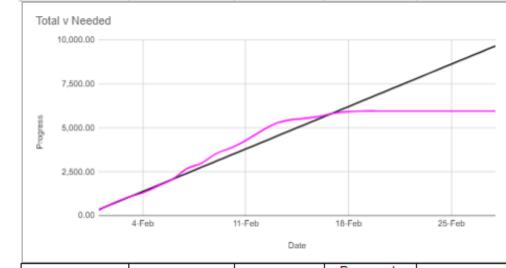

### SMCC 10,000 Point Challenge

6000 Points Achieved but we are behind where we need to be.

# Still Time to Join and make a difference.

You can gain points for running, cycling, swimming as well as playing sports and doing exercises such as press ups or sit ups. You can even gain points for the number of steps you do in a day or playing basketball/table tennis at lunch.

To join the challenge please join the 10k Challenge Google Classroom: vi6ysyf (Comment your name and House on the homework)

https://classroom.google.com/c/NjM4OTY0NDgyOTly?cjc=vi6y syf

| 2-Feb 689.68 719.42 29.77 405 3-Feb 1,034.48 1,051.77 17.29 332 4-Feb 1,379.31 1,305.00 -74.31 253 5-Feb 1,724.14 1,679.17 -44.97 374 6-Feb 2,088.97 2,062.16 -5.81 382 7-Feb 2,413.79 2,077.19 263.40 615 8-Feb 2,758.62 2,994.77 236.15 317 9-Feb 3,103.45 3,534.64 431.19 539 10-Feb 3,103.45 3,835.35 405.07 318 11-Feb 3,703.3 4,276.65 483.55 423 11-Feb 4,137.93 4,785.48 647.55 508 13-Feb 4,482.76 5,230.05 747.29 444 14-Feb 4,827.59 5,444.23 616.64 214 15-Feb 5,172.41 5,326.80 384.39 92. 16-Feb 5,517.24 5,639.32 122.48 102 17-Feb 5,862.07 5,829.41 -32.66 189 18-Feb 6,206.90 5,922.33 -284.57 92. 20-Feb 6,896.55 5,950.53 0.00 24-Feb 7,241.38 5,950.53 0.00 24-Feb 8,275.86 5,950.53 0.00 24-Feb 8,965.52 5,950.53 0.00 24-Feb 9,310.34 5,950.53 0.00 25-Feb 9,310.34 5,950.53 0.00 26-Feb 9,950.51 5,950.53 0.00                                                                                                                                                                                                      |        | Needed (Ave 345) | Total    | Progress to<br>Target | Day's Score |
|---------------------------------------------------------------------------------------------------------------------------------------------------------------------------------------------------------------------------------------------------------------------------------------------------------------------------------------------------------------------------------------------------------------------------------------------------------------------------------------------------------------------------------------------------------------------------------------------------------------------------------------------------------------------------------------------------------------------------------------------------------------------------------------------------------------------------------------------------------------------------------------------------------------------------------------------------------------------------------------------------------------------------------------------------------------------------------------------------------------------------------------------------------------------|--------|------------------|----------|-----------------------|-------------|
| 3-Feb 1,034,48 1,051,77 17.29 332 4-Feb 1,379,31 1,305,00 -74,31 253 5-Feb 1,724,14 1,679,17 -44,97 374 6-Feb 2,068,97 2,062,16 -5,81 382 7-Feb 2,413,79 2,677,19 263,40 615 8-Feb 2,758,62 2,994,77 236,15 317 9-Feb 3,103,45 3,534,64 431,19 539 10-Feb 3,103,45 3,534,64 431,19 539 10-Feb 3,103,45 3,853,55 405,07 318 11-Feb 3,793,12 4,276,65 483,55 423 12-Feb 4,137,93 4,785,48 647,55 508 13-Feb 4,827,79 5,330,05 747,29 444 14-Feb 4,827,59 5,444,23 616,64 214 15-Feb 5,172,41 5,336,80 384,39 92. 16-Feb 5,517,24 5,639,72 122,48 102 17-Feb 5,882,07 5,829,41 -32,86 189 18-Feb 6,265,90 5,922,33 -284,57 92. 19-Feb 6,551,72 5,950,53 0.00 24-Feb 7,241,38 5,950,53 0.00 24-Feb 7,931,03 5,950,53 0.00 24-Feb 8,275,86 5,950,53 0.00 24-Feb 8,275,86 5,950,53 0.00 24-Feb 8,275,86 5,950,53 0.00 24-Feb 8,965,52 5,950,53 0.00 25-Feb 9,310,34 5,950,53 0.00 28-Feb 9,310,34 5,950,53 0.00                                                                                                                                                                                                                                                           | 1-Feb  | 344.83           | 314.02   | -30.81                | 314.02      |
| 4-Feb 1,379.31 1,305.00 -74.31 253 5-Feb 1,724.14 1,679.17 -44.97 374 6-Feb 2,068.97 2,062.16 -6.81 382 7-Feb 2,413.79 2,677.19 263.40 615 8-Feb 2,758.62 2,994.77 236.15 317 9-Feb 3,103.45 3,534.64 431.19 539 10-Feb 3,148.28 3,853.35 405.07 318 11-Feb 3,793.1 4,276.65 483.55 423 12-Feb 4,137.93 4,785.48 647.55 508 13-Feb 4,827.69 5,230.05 747.29 444 14-Feb 4,827.59 5,444.23 616.64 214 15-Feb 5,172.41 5,336.80 364.39 92. 16-Feb 5,862.07 5,829.41 -32.66 189 18-Feb 6,206.90 5,922.33 -284.57 92. 19-Feb 6,551.72 5,960.53 0.0 21-Feb 7,241.38 5,990.53 0.0 22-Feb 7,588.21 5,950.53 0.0 23-Feb 7,931.03 5,950.53 0.0 23-Feb 8,865.52 5,950.53 0.0 24-Feb 8,655.77 5,950.53 0.0 25-Feb 8,620.89 5,950.53 0.0 26-Feb 8,655.77 5,950.53 0.0 27-Feb 9,310.34 5,950.53 0.0 28-Feb 9,655.17 5,950.53 0.0                                                                                                                                                                                                                                                                                                                                                  | 2-Feb  | 689.66           | 719.42   | 29.77                 | 405.41      |
| 5-F-b         1,724.14         1,679.17         -44.97         374           6-Feb         2,068.97         2,062.16         -6.81         382           7-Feb         2,413.79         2,677.19         263.40         615           8-Feb         2,758.62         2,994.77         236.15         317           9-Feb         3,103.45         3,534.64         431.19         539           10-Feb         3,43.28         3,853.35         405.07         318           11-Feb         3,793.7         4,276.65         483.55         423           12-Feb         4,137.93         4,785.48         647.55         508           13-Feb         4,482.76         5,230.05         747.29         444           14-Feb         4,827.59         5,444.23         616.64         214           15-Feb         5,172.41         5,736.80         364.39         92           16-Feb         5,517.24         5,639.72         122.48         102           17-Feb         5,862.07         5,829.41         -32.66         189           18-Feb         6,206.90         5,922.33         -284.57         92           19-Feb         6,551.72         5,950.53 | 3-Feb  | 1,034.48         | 1,051.77 | 17.29                 | 332.35      |
| 6-Feb         2,088.97         2,062.16         -6.81         382           7-Feb         2,413.79         2,677.19         263.40         615           8-Feb         2,758.62         2,994.77         236.15         317           9-Feb         3,103.45         3,534.64         431.19         539           10-Feb         3,48.28         3,853.35         405.07         318           11-Feb         3,793.12         4,276.05         483.55         423           12-Feb         4,137.93         4,785.48         647.55         508           13-Feb         4,482.76         5,230.05         747.29         444           14-Feb         4,827.59         5,444.23         616.64         214           15-Feb         5,172.41         5,736.80         384.39         92           16-Feb         5,517.24         5,639.72         122.48         102           17-Feb         5,862.07         5,829.41         -32.86         189           18-Feb         6,551.72         5,950.53         28           20-Feb         6,896.55         5,950.53         0.0           21-Feb         7,588.21         5,950.53         0.0           23-    | 4-Feb  | 1,379.31         | 1,305.00 | -74.31                | 253.23      |
| 7-Feb 2,413.79 2,677.19 263.40 615 8-Feb 2,758.62 2,994.77 236.15 317 9-Feb 3,103.45 3,534.64 431.19 539 10-Feb 3,18.28 3,853.35 405.07 318 11-Feb 3,793.13 4,276.65 483.55 423 12-Feb 4,137.93 4,785.48 647.55 508 13-Feb 4,827.69 5,444.23 616.64 214 14-Feb 4,827.59 5,444.23 616.64 214 15-Feb 5,172.41 5,736.80 364.39 92. 16-Feb 5,517.24 5,639.32 122.48 102 17-Feb 6,260.90 5,922.33 -284.57 92. 19-Feb 6,551.72 5,950.53 0.0 21-Feb 7,241.38 5,950.53 0.0 21-Feb 7,241.38 5,950.53 0.0 22-Feb 7,588.21 5,950.53 0.0 23-Feb 7,931.03 5,950.53 0.0 24-Feb 8,620.69 5,950.53 0.0 25-Feb 8,620.69 5,950.53 0.0 25-Feb 8,620.69 5,950.53 0.0 25-Feb 8,620.69 5,950.53 0.0 26-Feb 8,620.69 5,950.53 0.0 27-Feb 9,310.34 5,950.53 0.0 27-Feb 9,310.34 5,950.53 0.0 28-Feb 9,655.17 5,950.53 0.0                                                                                                                                                                                                                                                                                                                                                                   | 5-Fch  | 1,724.14         | 1,679.17 | -44.97                | 374.16      |
| 8-Feb 2,758.62 2,994.77 236.15 317 9-Feb 3,103.45 3,534.64 431.19 539 10-Feb 3,48.28 3,853.35 405.07 318 11-Feb 3,793.1 4,276.65 483.55 423 12-Feb 4,137.93 4,785.48 647.55 508 13-Feb 4,482.76 5,230.05 747.29 444 14-Feb 4,827.59 5,444.23 616.64 214 15-Feb 5,172.41 5,36,80 364.39 92. 16-Feb 5,517.24 5,639.32 122.48 102 17-Feb 5,862.07 5,829.41 -32.66 189 18-Feb 6,206.90 5,922.33 -284.57 92. 19-Feb 6,551.72 5,950.53 0.0 21-Feb 7,241.38 5,950.53 0.0 22-Feb 7,586.21 5,950.53 0.0 23-Feb 8,275.86 5,950.53 0.0 24-Feb 8,275.86 5,950.53 0.0 25-Feb 8,620.69 5,950.53 0.0 25-Feb 8,620.69 5,950.53 0.0 26-Feb 8,620.69 5,950.53 0.0 27-Feb 9,310.34 5,950.53 0.0 28-Feb 9,655.17 5,950.53 0.0                                                                                                                                                                                                                                                                                                                                                                                                                                                           | 6-Feb  | 2,068.97         | 2,062.16 | -6.81                 | 382.99      |
| 9-Feb 3,103.45 3,534.64 431.19 539 10-Feb 3,148.28 3,853.35 405.07 318 11-Feb 3,793.73 4,276.65 483.55 423 12-Feb 4,137.93 4,785.48 647.55 508 13-Feb 4,482.76 5,230.05 747.29 444 14-Feb 4,827.59 5,444.23 616.64 214 15-Feb 5,172.41 5,36.80 364.39 92 16-Feb 5,517.24 5,639.72 122.48 102 17-Feb 5,862.07 5,829.41 -32.66 189 18-Feb 6,206.90 5,922.33 -284.57 92. 19-Feb 6,551.72 5,950.53 28. 20-Feb 6,896.55 5,950.53 0.0 21-Feb 7,241.38 5,950.53 0.0 22-Feb 7,586.21 5,950.53 0.0 23-Feb 7,931.03 5,950.53 0.0 23-Feb 8,275.86 5,950.53 0.0 24-Feb 8,275.86 5,950.53 0.0 25-Feb 8,620.69 5,950.53 0.0 26-Feb 8,965.52 5,950.53 0.0 27-Feb 9,310.34 5,950.53 0.0 28-Feb 9,310.34 5,950.53 0.0 28-Feb 9,655.17 5,950.53 0.0                                                                                                                                                                                                                                                                                                                                                                                                                                   | 7-Feb  | 2,413.79         | 2,677.19 | 263.40                | 615.03      |
| 10-Feb 3, 48.28 3,853.35 405.07 318 11-Feb 3,793.13 4,276.65 483.55 423 12-Feb 4,137.93 4,785.48 647.55 508 13-Feb 4,482.76 5,230.05 747.29 444 14-Feb 4,827.59 5,444.23 616.64 214 15-Feb 5,172.41 5,36.80 364.39 92. 16-Feb 5,517.24 5,639.2 122.48 102 17-Feb 5,862.07 5,829.41 -32.66 189 18-Feb 6,206.90 5,922.33 -284.57 92. 19-Feb 6,551.72 5,950.53 0.0 21-Feb 7,241.38 5,950.53 0.0 22-Feb 7,586.21 5,950.53 0.0 23-Feb 7,931.03 5,950.53 0.0 24-Feb 8,275.86 5,950.53 0.0 25-Feb 8,620.89 5,950.53 0.0 26-Feb 8,965.52 5,950.53 0.0 27-Feb 9,310.34 5,950.53 0.0 28-Feb 9,655.17 5,950.53 0.0 28-Feb 9,310.34 5,950.53 0.0 28-Feb 9,655.17 5,950.53 0.0                                                                                                                                                                                                                                                                                                                                                                                                                                                                                                   | 8-Feb  | 2,758.62         | 2,994.77 | 236.15                | 317.58      |
| 11-Feb 3,793. 4,276.65 483.55 423 12-Feb 4,137.93 4,785.48 647.55 508 13-Feb 4,482.76 5,230.05 747.29 444 14-Feb 4,827.59 5,444.23 618.64 214 15-Feb 5,172.41 5,236.80 384.39 92. 16-Feb 5,517.24 5,639.72 122.48 102 17-Feb 5,862.07 5,829.41 -32.66 189 18-Feb 6,206.90 5,922.33 -284.57 92. 19-Feb 6,551.72 5,950.53 28. 20-Feb 6,898.55 5,950.53 0.0 21-Feb 7,241.38 5,950.53 0.0 22-Feb 7,588.21 5,950.53 0.0 23-Feb 7,931.03 5,950.53 0.0 24-Feb 8,275.86 5,950.53 0.0 25-Feb 8,620.89 5,950.53 0.0 26-Feb 8,620.89 5,950.53 0.0 27-Feb 9,310.34 5,950.53 0.0 28-Feb 9,655.17 5,950.53 0.0 28-Feb 9,310.34 5,950.53 0.0 28-Feb 9,655.17 5,950.53 0.0                                                                                                                                                                                                                                                                                                                                                                                                                                                                                                          | 9-Feb  |                  | 3,534.64 | 431.19                | 539.87      |
| 12-Feb 4,137.93 4,785.48 647.55 508  13-Feb 4,482.76 5,230.05 747.29 444  14-Feb 4,827.59 5,444.23 616.64 214  15-Feb 5,172.41 5,346.80 364.39 92.  16-Feb 5,517.24 5,639.32 122.48 102  17-Feb 5,862.07 5,829.41 -32.66 189  18-Feb 6,266.90 5,922.33 -284.57 92.  19-Feb 6,551.72 5,950.53 28.  20-Feb 6,898.55 5,950.53 0.0  21-Feb 7,241.38 5,950.53 0.0  22-Feb 7,586.21 5,950.53 0.0  23-Feb 7,031.03 5,950.53 0.0  24-Feb 8,275.86 5,950.53 0.0  25-Feb 8,620.89 5,950.53 0.0  26-Feb 8,620.89 5,950.53 0.0  27-Feb 9,310.34 5,950.53 0.0  28-Feb 9,655.17 5,950.53 0.0                                                                                                                                                                                                                                                                                                                                                                                                                                                                                                                                                                                      | 10-Feb | 3,448.28         | 3,853.35 | 405.07                | 318.71      |
| 13-Feb       4,482.76       5,230.05       747.29       444         14-Feb       4,827.59       5,444.23       616.64       214         15-Feb       5,172.41       5,236.80       384.39       92.         16-Feb       5,517.24       5,639.72       122.48       102         17-Feb       5,862.07       5,829.41       -32.66       189         18-Feb       6,206.90       5,922.33       -284.57       92.         19-Feb       6,551.72       5,950.53       28.         20-Feb       8,898.55       5,950.53       0.0         21-Feb       7,241.38       5,950.53       0.0         22-Feb       7,588.21       5,950.53       0.0         23-Feb       7,931.03       5,950.53       0.0         24-Feb       8,620.89       5,950.53       0.0         26-Feb       8,620.89       5,950.53       0.0         27-Feb       9,310.34       5,950.53       0.0         28-Feb       9,655.17       5,950.53       0.0                                                                                                                                                                                                                                     | 11-Feb | 3,793.13         | 4,276.65 | 483.55                | 423.30      |
| 14-Feb       4,827.59       5,444.23       616.64       214         15-Feb       5,172.41       5,236.80       364.39       92.         16-Feb       5,517.24       5,639.72       122.48       102         17-Feb       5,862.07       5,829.41       -32.66       189         18-Feb       6,206.90       5,922.33       -284.57       92.         19-Feb       6,551.72       5,950.53       28.         20-Feb       6,898.55       5,950.53       0.0         21-Feb       7,241.38       5,950.53       0.0         22-Feb       7,588.21       5,950.53       0.0         23-Feb       7,931.03       5,950.53       0.0         24-Feb       8,620.89       5,950.53       0.0         25-Feb       8,620.89       5,950.53       0.0         26-Feb       8,965.52       5,950.53       0.0         27-Feb       9,310.34       5,950.53       0.0         28-Feb       9,655.17       5,950.53       0.0                                                                                                                                                                                                                                                  | 12-Feb | 4,137.93         | 4,785.48 | 647.55                | 508.83      |
| 15-Feb         5,172.41         5,236.80         384.39         92.           18-Feb         5,517.24         5,639.72         122.48         102           17-Feb         5,882.07         5,829.41         -32.88         189           18-Feb         6,206.90         5,922.33         -284.57         92.           19-Feb         6,551.72         5,950.53         28.           20-Feb         6,898.55         5,950.53         0.0           21-Feb         7,241.38         5,950.53         0.0           22-Feb         7,588.21         5,950.53         0.0           23-Feb         7,931.03         5,950.53         0.0           24-Feb         8,275.86         5,950.53         0.0           25-Feb         8,620.89         5,950.53         0.0           26-Feb         8,965.52         5,950.53         0.0           27-Feb         9,310.34         5,950.53         0.0           28-Feb         9,655.17         5,950.53         0.0                                                                                                                                                                                                | 13-Feb | 4,482.76         | 5,230.05 | 747.29                | 444.57      |
| 16-Feb       5,517.24       5,639.32       122.48       102         17-Feb       5,862.07       5,829.41       -32.86       189         18-Feb       6,206.90       5,922.33       -284.57       92         19-Feb       6,551.72       5,950.53       28         20-Feb       6,896.55       5,950.53       0.0         21-Feb       7,241.38       5,950.53       0.0         22-Feb       7,588.21       5,950.53       0.0         23-Feb       7,931.03       5,950.53       0.0         24-Feb       8,275.86       5,950.53       0.0         25-Feb       8,620.69       5,950.53       0.0         26-Feb       8,965.52       5,950.53       0.0         27-Feb       9,310.34       5,950.53       0.0         28-Feb       9,655.17       5,950.53       0.0                                                                                                                                                                                                                                                                                                                                                                                            | 14-Feb | 4,827.59         | 5,444.23 | 616.64                | 214.18      |
| 17-Feb       5,862.07       5,829.41       -32.66       189         18-Feb       6,206.90       5,922.33       -284.57       92.         19-Feb       6,551.72       5,950.53       28.         20-Feb       6,898.55       5,950.53       0.0         21-Feb       7,241.38       5,950.53       0.0         22-Feb       7,588.21       5,950.53       0.0         23-Feb       7,931.03       5,950.53       0.0         24-Feb       8,275.86       5,950.53       0.0         25-Feb       8,620.69       5,950.53       0.0         26-Feb       8,965.52       5,950.53       0.0         27-Feb       9,310.34       5,950.53       0.0         28-Feb       9,655.17       5,950.53       0.0                                                                                                                                                                                                                                                                                                                                                                                                                                                              | 15-Feb | 5,172.41         | 5,538.80 | 364.39                | 92.57       |
| 18-Feb     6,208.90     5,922.33     -284.57     92.       19-Feb     6,551.72     5,950.53     28.       20-Feb     6,898.55     5,950.53     0.0       21-Feb     7,241.38     5,950.53     0.0       22-Feb     7,588.21     5,950.53     0.0       23-Feb     7,931.03     5,950.53     0.0       24-Feb     8,275.86     5,950.53     0.0       25-Feb     8,620.69     5,950.53     0.0       26-Feb     8,965.52     5,950.53     0.0       27-Feb     9,310.34     5,950.53     0.0       28-Feb     9,655.17     5,950.53     0.0                                                                                                                                                                                                                                                                                                                                                                                                                                                                                                                                                                                                                          | 16-Feb | 5,517.24         | 5,639.72 | 122.48                | 102.92      |
| 19-Feb     6,551.72     5,950.53     28.       20-Feb     6,896.55     5,950.53     0.0       21-Feb     7,241.38     5,950.53     0.0       22-Feb     7,588.21     5,950.53     0.0       23-Feb     7,931.03     5,950.53     0.0       24-Feb     8,275.86     5,950.53     0.0       25-Feb     8,620.69     5,950.53     0.0       26-Feb     3,965.52     5,950.53     0.0       27-Feb     9,310.34     5,950.53     0.0       28-Feb     9,655.17     5,950.53     0.0                                                                                                                                                                                                                                                                                                                                                                                                                                                                                                                                                                                                                                                                                     | 17-Feb | 5,862.07         | 5,829.41 | -32.66                | 189.68      |
| 20-Feb 8,898.55 5,950.53 0.0 21-Feb 7,241.38 5,950.53 0.0 22-Feb 7,588.21 5,950.53 0.0 23-Feb 7,931.03 5,950.53 0.0 24-Feb 8,275.86 5,950.53 0.0 25-Feb 8,620.69 5,950.53 0.0 26-Feb 8,955.52 5,950.53 0.0 27-Feb 9,310.34 5,950.53 0.0 28-Feb 9,655.17 5,950.53 0.0                                                                                                                                                                                                                                                                                                                                                                                                                                                                                                                                                                                                                                                                                                                                                                                                                                                                                                | 18-Feb | 6,206.90         | 5,922.33 | -284.57               | 92.92       |
| 21-Feb       7,241.38       5,950.53       0.0         22-Feb       7,588.21       5,950.53       0.0         23-Feb       7,931.03       5,950.53       0.0         24-Feb       8,275.86       5,950.53       0.0         25-Feb       8,620.69       5,950.53       0.0         26-Feb       8,965.52       5,950.53       0.0         27-Feb       9,310.34       5,950.53       0.0         28-Feb       9,655.17       5,950.53       0.0                                                                                                                                                                                                                                                                                                                                                                                                                                                                                                                                                                                                                                                                                                                     | 19-Feb | 6,551.72         | 5,950.53 |                       | 28.20       |
| 22-Feb     7,588.21     5,950.53     0.0       23-Feb     7,931.03     5,950.53     0.0       24-Feb     8,275.86     5,950.53     0.0       25-Feb     8,620.69     5,950.53     0.0       26-Feb     8,965.52     5,950.53     0.0       27-Feb     9,310.34     5,950.53     0.0       28-Feb     9,655.17     5,950.53     0.0                                                                                                                                                                                                                                                                                                                                                                                                                                                                                                                                                                                                                                                                                                                                                                                                                                  | 20-Feb | 6,896.55         | 5,950.53 |                       | 0.00        |
| 23-Feb         7,931.03         5,950.53         0.0           24-Feb         8,275.86         5,950.53         0.0           25-Feb         8,620.89         5,950.53         0.0           26-Feb         8,965.52         5,950.53         0.0           27-Feb         9,310.34         5,950.53         0.0           28-Feb         9,655.17         5,950.53         0.0                                                                                                                                                                                                                                                                                                                                                                                                                                                                                                                                                                                                                                                                                                                                                                                     | 21-Feb | 7,241.38         | 5,950.53 |                       | 0.00        |
| 24-Feb     8,275.86     5,950.53     0.0       25-Feb     8,620.89     5,950.53     0.0       26-Feb     8,965.52     5,950.53     0.0       27-Feb     9,310.34     5,950.53     0.0       28-Feb     9,655.17     5,950.53     0.0                                                                                                                                                                                                                                                                                                                                                                                                                                                                                                                                                                                                                                                                                                                                                                                                                                                                                                                                | 22-Feb | 7,586.21         | 5,950.53 |                       | 0.00        |
| 25-Feb     8,620.69     5,950.53     0.0       26-Feb     8,965.52     5,950.53     0.0       27-Feb     9,310.34     5,950.53     0.0       28-Feb     9,655.17     5,950.53     0.0                                                                                                                                                                                                                                                                                                                                                                                                                                                                                                                                                                                                                                                                                                                                                                                                                                                                                                                                                                               | 23-Feb | 7,931.03         | 5,950.53 |                       | 0.00        |
| 26-Feb     8,965.52     5,950.53     0.0       27-Feb     9,310.34     5,950.53     0.0       28-Feb     9,655.17     5,950.53     0.0                                                                                                                                                                                                                                                                                                                                                                                                                                                                                                                                                                                                                                                                                                                                                                                                                                                                                                                                                                                                                              | 24-Feb | 8,275.88         | 5,950.53 |                       | 0.00        |
| 27-Feb 9,310.34 5,950.53 0.0<br>28-Feb 9,655.17 5,950.53 0.0                                                                                                                                                                                                                                                                                                                                                                                                                                                                                                                                                                                                                                                                                                                                                                                                                                                                                                                                                                                                                                                                                                        | 25-Feb | 8,620.69         | 5,950.53 |                       | 0.00        |
| 28-Feb 9,655.17 5,950.53 0.0                                                                                                                                                                                                                                                                                                                                                                                                                                                                                                                                                                                                                                                                                                                                                                                                                                                                                                                                                                                                                                                                                                                                        | 26-Feb | 8,965.52         | 5,950.53 |                       | 0.00        |
|                                                                                                                                                                                                                                                                                                                                                                                                                                                                                                                                                                                                                                                                                                                                                                                                                                                                                                                                                                                                                                                                                                                                                                     | 27-Feb | 9,310.34         | 5,950.53 |                       | 0.00        |
| 20 5-1 40 000 00 5 050 50                                                                                                                                                                                                                                                                                                                                                                                                                                                                                                                                                                                                                                                                                                                                                                                                                                                                                                                                                                                                                                                                                                                                           | 28-Feb | 9,655.17         | 5,950.53 |                       | 0.00        |
| 29-Feb 10,000.00 5,950.53 0.0                                                                                                                                                                                                                                                                                                                                                                                                                                                                                                                                                                                                                                                                                                                                                                                                                                                                                                                                                                                                                                                                                                                                       | 29-Feb | 10,000.00        | 5,950.53 |                       | 0.00        |