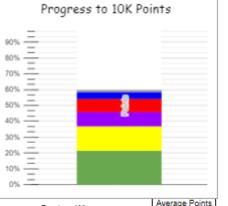

### SMCC 10,000 Point Challenge

6000 Points Achieved but we are behind where we need to be.

# Still Time to Join and make a difference.

You can gain points for running, cycling, swimming as well as playing sports and doing exercises such as press ups or sit ups. You can even gain points for the number of steps you do in a day or playing basketball/table tennis at lunch.

To join the challenge please join the 10k Challenge Google Classroom: vi6ysyf (Comment your name and House on the homework)

https://classroom.google.com/c/NjM4OTY0NDgyOTly?cjc=vi6y syf

| 2-Feb 689.68 719.42 29.77 405 3-Feb 1,034.48 1,051.77 17.29 332 4-Feb 1,379.31 1,305.00 -74.31 253 5-Feb 1,724.14 1,679.17 -44.97 374 6-Feb 2,088.97 2,062.16 -5.81 382 7-Feb 2,413.79 2,077.19 263.40 615 8-Feb 2,758.62 2,994.77 236.15 317 9-Feb 3,103.45 3,534.64 431.19 539 10-Feb 3,103.45 3,835.35 405.07 318 11-Feb 3,703.3 4,276.65 483.55 423 11-Feb 4,137.93 4,785.48 647.55 508 13-Feb 4,482.76 5,230.05 747.29 444 14-Feb 4,827.59 5,444.23 616.64 214 15-Feb 5,172.41 5,326.80 384.39 92. 16-Feb 5,517.24 5,639.32 122.48 102 17-Feb 5,862.07 5,829.41 -32.66 189 18-Feb 6,206.90 5,922.33 -284.57 92. 20-Feb 6,896.55 5,950.53 0.00 24-Feb 7,241.38 5,950.53 0.00 24-Feb 8,275.86 5,950.53 0.00 24-Feb 8,965.52 5,950.53 0.00 24-Feb 9,310.34 5,950.53 0.00 25-Feb 9,310.34 5,950.53 0.00 26-Feb 9,950.51 5,950.53 0.00                                                                                                                                                                                                      |        | Needed (Ave 345) | Total    | Progress to<br>Target | Day's Score |
|---------------------------------------------------------------------------------------------------------------------------------------------------------------------------------------------------------------------------------------------------------------------------------------------------------------------------------------------------------------------------------------------------------------------------------------------------------------------------------------------------------------------------------------------------------------------------------------------------------------------------------------------------------------------------------------------------------------------------------------------------------------------------------------------------------------------------------------------------------------------------------------------------------------------------------------------------------------------------------------------------------------------------------------------------------------------------------------------------------------------------------------------------------------------|--------|------------------|----------|-----------------------|-------------|
| 3-Feb 1,034,48 1,051,77 17.29 332 4-Feb 1,379,31 1,305,00 -74,31 253 5-Feb 1,724,14 1,679,17 -44,97 374 6-Feb 2,068,97 2,062,16 -5,81 382 7-Feb 2,413,79 2,677,19 263,40 615 8-Feb 2,758,62 2,994,77 236,15 317 9-Feb 3,103,45 3,534,64 431,19 539 10-Feb 3,103,45 3,534,64 431,19 539 10-Feb 3,103,45 3,853,55 405,07 318 11-Feb 3,793,12 4,276,65 483,55 423 12-Feb 4,137,93 4,785,48 647,55 508 13-Feb 4,827,79 5,330,05 747,29 444 14-Feb 4,827,59 5,444,23 616,64 214 15-Feb 5,172,41 5,336,80 384,39 92. 16-Feb 5,517,24 5,639,72 122,48 102 17-Feb 5,882,07 5,829,41 -32,86 189 18-Feb 6,265,90 5,922,33 -284,57 92. 19-Feb 6,551,72 5,950,53 0.00 24-Feb 7,241,38 5,950,53 0.00 24-Feb 7,931,03 5,950,53 0.00 24-Feb 8,275,86 5,950,53 0.00 24-Feb 8,275,86 5,950,53 0.00 24-Feb 8,275,86 5,950,53 0.00 24-Feb 8,965,52 5,950,53 0.00 25-Feb 9,310,34 5,950,53 0.00 28-Feb 9,310,34 5,950,53 0.00                                                                                                                                                                                                                                                           | 1-Feb  | 344.83           | 314.02   | -30.81                | 314.02      |
| 4-Feb 1,379.31 1,305.00 -74.31 253 5-Feb 1,724.14 1,679.17 -44.97 374 6-Feb 2,068.97 2,062.16 -6.81 382 7-Feb 2,413.79 2,677.19 263.40 615 8-Feb 2,758.62 2,994.77 236.15 317 9-Feb 3,103.45 3,534.64 431.19 539 10-Feb 3,148.28 3,853.35 405.07 318 11-Feb 3,793.1 4,276.65 483.55 423 12-Feb 4,137.93 4,785.48 647.55 508 13-Feb 4,827.69 5,230.05 747.29 444 14-Feb 4,827.59 5,444.23 616.64 214 15-Feb 5,172.41 5,336.80 364.39 92. 16-Feb 5,862.07 5,829.41 -32.66 189 18-Feb 6,206.90 5,922.33 -284.57 92. 19-Feb 6,551.72 5,960.53 0.0 21-Feb 7,241.38 5,990.53 0.0 22-Feb 7,588.21 5,950.53 0.0 23-Feb 7,931.03 5,950.53 0.0 23-Feb 8,865.52 5,950.53 0.0 24-Feb 8,655.77 5,950.53 0.0 25-Feb 8,620.89 5,950.53 0.0 26-Feb 8,655.77 5,950.53 0.0 27-Feb 9,310.34 5,950.53 0.0 28-Feb 9,655.17 5,950.53 0.0                                                                                                                                                                                                                                                                                                                                                  | 2-Feb  | 689.66           | 719.42   | 29.77                 | 405.41      |
| 5-F-b         1,724.14         1,679.17         -44.97         374           6-Feb         2,068.97         2,062.16         -6.81         382           7-Feb         2,413.79         2,677.19         263.40         615           8-Feb         2,758.62         2,994.77         236.15         317           9-Feb         3,103.45         3,534.64         431.19         539           10-Feb         3,43.28         3,853.35         405.07         318           11-Feb         3,793.7         4,276.65         483.55         423           12-Feb         4,137.93         4,785.48         647.55         508           13-Feb         4,482.76         5,230.05         747.29         444           14-Feb         4,827.59         5,444.23         616.64         214           15-Feb         5,172.41         5,736.80         364.39         92           16-Feb         5,517.24         5,639.72         122.48         102           17-Feb         5,862.07         5,829.41         -32.66         189           18-Feb         6,206.90         5,922.33         -284.57         92           19-Feb         6,551.72         5,950.53 | 3-Feb  | 1,034.48         | 1,051.77 | 17.29                 | 332.35      |
| 6-Feb         2,088.97         2,062.16         -6.81         382           7-Feb         2,413.79         2,677.19         263.40         615           8-Feb         2,758.62         2,994.77         236.15         317           9-Feb         3,103.45         3,534.64         431.19         539           10-Feb         3,48.28         3,853.35         405.07         318           11-Feb         3,793.12         4,276.05         483.55         423           12-Feb         4,137.93         4,785.48         647.55         508           13-Feb         4,482.76         5,230.05         747.29         444           14-Feb         4,827.59         5,444.23         616.64         214           15-Feb         5,172.41         5,736.80         384.39         92           16-Feb         5,517.24         5,639.72         122.48         102           17-Feb         5,862.07         5,829.41         -32.86         189           18-Feb         6,551.72         5,950.53         28           20-Feb         6,896.55         5,950.53         0.0           21-Feb         7,588.21         5,950.53         0.0           23-    | 4-Feb  | 1,379.31         | 1,305.00 | -74.31                | 253.23      |
| 7-Feb 2,413.79 2,677.19 263.40 615 8-Feb 2,758.62 2,994.77 236.15 317 9-Feb 3,103.45 3,534.64 431.19 539 10-Feb 3,18.28 3,853.35 405.07 318 11-Feb 3,793.13 4,276.65 483.55 423 12-Feb 4,137.93 4,785.48 647.55 508 13-Feb 4,827.69 5,444.23 616.64 214 14-Feb 4,827.59 5,444.23 616.64 214 15-Feb 5,172.41 5,736.80 364.39 92. 16-Feb 5,517.24 5,639.32 122.48 102 17-Feb 6,260.90 5,922.33 -284.57 92. 19-Feb 6,551.72 5,950.53 0.0 21-Feb 7,241.38 5,950.53 0.0 21-Feb 7,241.38 5,950.53 0.0 22-Feb 7,588.21 5,950.53 0.0 23-Feb 7,931.03 5,950.53 0.0 24-Feb 8,620.69 5,950.53 0.0 25-Feb 8,620.69 5,950.53 0.0 25-Feb 8,620.69 5,950.53 0.0 25-Feb 8,620.69 5,950.53 0.0 26-Feb 8,620.69 5,950.53 0.0 27-Feb 9,310.34 5,950.53 0.0 27-Feb 9,310.34 5,950.53 0.0 28-Feb 9,655.17 5,950.53 0.0                                                                                                                                                                                                                                                                                                                                                                   | 5-Fch  | 1,724.14         | 1,679.17 | -44.97                | 374.16      |
| 8-Feb 2,758.62 2,994.77 236.15 317 9-Feb 3,103.45 3,534.64 431.19 539 10-Feb 3,48.28 3,853.35 405.07 318 11-Feb 3,793.1 4,276.65 483.55 423 12-Feb 4,137.93 4,785.48 647.55 508 13-Feb 4,482.76 5,230.05 747.29 444 14-Feb 4,827.59 5,444.23 616.64 214 15-Feb 5,172.41 5,36,80 364.39 92. 16-Feb 5,517.24 5,639.32 122.48 102 17-Feb 5,862.07 5,829.41 -32.66 189 18-Feb 6,206.90 5,922.33 -284.57 92. 19-Feb 6,551.72 5,950.53 0.0 21-Feb 7,241.38 5,950.53 0.0 22-Feb 7,586.21 5,950.53 0.0 23-Feb 8,275.86 5,950.53 0.0 24-Feb 8,275.86 5,950.53 0.0 25-Feb 8,620.69 5,950.53 0.0 25-Feb 8,620.69 5,950.53 0.0 26-Feb 8,620.69 5,950.53 0.0 27-Feb 9,310.34 5,950.53 0.0 28-Feb 9,655.17 5,950.53 0.0                                                                                                                                                                                                                                                                                                                                                                                                                                                           | 6-Feb  | 2,068.97         | 2,062.16 | -6.81                 | 382.99      |
| 9-Feb 3,103.45 3,534.64 431.19 539 10-Feb 3,148.28 3,853.35 405.07 318 11-Feb 3,793.73 4,276.65 483.55 423 12-Feb 4,137.93 4,785.48 647.55 508 13-Feb 4,482.76 5,230.05 747.29 444 14-Feb 4,827.59 5,444.23 616.64 214 15-Feb 5,172.41 5,36.80 364.39 92 16-Feb 5,517.24 5,639.72 122.48 102 17-Feb 5,862.07 5,829.41 -32.66 189 18-Feb 6,206.90 5,922.33 -284.57 92. 19-Feb 6,551.72 5,950.53 28. 20-Feb 6,896.55 5,950.53 0.0 21-Feb 7,241.38 5,950.53 0.0 22-Feb 7,586.21 5,950.53 0.0 23-Feb 7,931.03 5,950.53 0.0 23-Feb 8,275.86 5,950.53 0.0 24-Feb 8,275.86 5,950.53 0.0 25-Feb 8,620.69 5,950.53 0.0 26-Feb 8,965.52 5,950.53 0.0 27-Feb 9,310.34 5,950.53 0.0 28-Feb 9,310.34 5,950.53 0.0 28-Feb 9,655.17 5,950.53 0.0                                                                                                                                                                                                                                                                                                                                                                                                                                   | 7-Feb  | 2,413.79         | 2,677.19 | 263.40                | 615.03      |
| 10-Feb 3, 48.28 3,853.35 405.07 318 11-Feb 3,793.13 4,276.65 483.55 423 12-Feb 4,137.93 4,785.48 647.55 508 13-Feb 4,482.76 5,230.05 747.29 444 14-Feb 4,827.59 5,444.23 616.64 214 15-Feb 5,172.41 5,36.80 364.39 92. 16-Feb 5,517.24 5,639.2 122.48 102 17-Feb 5,862.07 5,829.41 -32.66 189 18-Feb 6,206.90 5,922.33 -284.57 92. 19-Feb 6,551.72 5,950.53 0.0 21-Feb 7,241.38 5,950.53 0.0 22-Feb 7,586.21 5,950.53 0.0 23-Feb 7,931.03 5,950.53 0.0 24-Feb 8,275.86 5,950.53 0.0 25-Feb 8,620.89 5,950.53 0.0 26-Feb 8,965.52 5,950.53 0.0 27-Feb 9,310.34 5,950.53 0.0 28-Feb 9,655.17 5,950.53 0.0 28-Feb 9,310.34 5,950.53 0.0 28-Feb 9,655.17 5,950.53 0.0                                                                                                                                                                                                                                                                                                                                                                                                                                                                                                   | 8-Feb  | 2,758.62         | 2,994.77 | 236.15                | 317.58      |
| 11-Feb 3,793. 4,276.65 483.55 423 12-Feb 4,137.93 4,785.48 647.55 508 13-Feb 4,482.76 5,230.05 747.29 444 14-Feb 4,827.59 5,444.23 618.64 214 15-Feb 5,172.41 5,236.80 384.39 92. 16-Feb 5,517.24 5,639.72 122.48 102 17-Feb 5,862.07 5,829.41 -32.66 189 18-Feb 6,206.90 5,922.33 -284.57 92. 19-Feb 6,551.72 5,950.53 28. 20-Feb 6,898.55 5,950.53 0.0 21-Feb 7,241.38 5,950.53 0.0 22-Feb 7,588.21 5,950.53 0.0 23-Feb 7,931.03 5,950.53 0.0 24-Feb 8,275.86 5,950.53 0.0 25-Feb 8,620.89 5,950.53 0.0 26-Feb 8,620.89 5,950.53 0.0 27-Feb 9,310.34 5,950.53 0.0 28-Feb 9,655.17 5,950.53 0.0 28-Feb 9,310.34 5,950.53 0.0 28-Feb 9,655.17 5,950.53 0.0                                                                                                                                                                                                                                                                                                                                                                                                                                                                                                          | 9-Feb  |                  | 3,534.64 | 431.19                | 539.87      |
| 12-Feb 4,137.93 4,785.48 647.55 508  13-Feb 4,482.76 5,230.05 747.29 444  14-Feb 4,827.59 5,444.23 616.64 214  15-Feb 5,172.41 5,346.80 364.39 92.  16-Feb 5,517.24 5,639.32 122.48 102  17-Feb 5,862.07 5,829.41 -32.66 189  18-Feb 6,266.90 5,922.33 -284.57 92.  19-Feb 6,551.72 5,950.53 28.  20-Feb 6,898.55 5,950.53 0.0  21-Feb 7,241.38 5,950.53 0.0  22-Feb 7,586.21 5,950.53 0.0  23-Feb 7,031.03 5,950.53 0.0  24-Feb 8,275.86 5,950.53 0.0  25-Feb 8,620.89 5,950.53 0.0  26-Feb 8,620.89 5,950.53 0.0  27-Feb 9,310.34 5,950.53 0.0  28-Feb 9,655.17 5,950.53 0.0                                                                                                                                                                                                                                                                                                                                                                                                                                                                                                                                                                                      | 10-Feb | 3,448.28         | 3,853.35 | 405.07                | 318.71      |
| 13-Feb       4,482.76       5,230.05       747.29       444         14-Feb       4,827.59       5,444.23       616.64       214         15-Feb       5,172.41       5,236.80       384.39       92.         16-Feb       5,517.24       5,639.72       122.48       102         17-Feb       5,862.07       5,829.41       -32.66       189         18-Feb       6,206.90       5,922.33       -284.57       92.         19-Feb       6,551.72       5,950.53       28.         20-Feb       8,898.55       5,950.53       0.0         21-Feb       7,241.38       5,950.53       0.0         22-Feb       7,588.21       5,950.53       0.0         23-Feb       7,931.03       5,950.53       0.0         24-Feb       8,620.89       5,950.53       0.0         26-Feb       8,620.89       5,950.53       0.0         27-Feb       9,310.34       5,950.53       0.0         28-Feb       9,655.17       5,950.53       0.0                                                                                                                                                                                                                                     | 11-Feb | 3,793.13         | 4,276.65 | 483.55                | 423.30      |
| 14-Feb       4,827.59       5,444.23       616.64       214         15-Feb       5,172.41       5,236.80       364.39       92.         16-Feb       5,517.24       5,639.72       122.48       102         17-Feb       5,862.07       5,829.41       -32.66       189         18-Feb       6,206.90       5,922.33       -284.57       92.         19-Feb       6,551.72       5,950.53       28.         20-Feb       6,898.55       5,950.53       0.0         21-Feb       7,241.38       5,950.53       0.0         22-Feb       7,588.21       5,950.53       0.0         23-Feb       7,931.03       5,950.53       0.0         24-Feb       8,620.89       5,950.53       0.0         25-Feb       8,620.89       5,950.53       0.0         26-Feb       8,965.52       5,950.53       0.0         27-Feb       9,310.34       5,950.53       0.0         28-Feb       9,655.17       5,950.53       0.0                                                                                                                                                                                                                                                  | 12-Feb | 4,137.93         | 4,785.48 | 647.55                | 508.83      |
| 15-Feb         5,172.41         5,236.80         384.39         92.           18-Feb         5,517.24         5,639.72         122.48         102           17-Feb         5,882.07         5,829.41         -32.88         189           18-Feb         6,206.90         5,922.33         -284.57         92.           19-Feb         6,551.72         5,950.53         28.           20-Feb         6,898.55         5,950.53         0.0           21-Feb         7,241.38         5,950.53         0.0           22-Feb         7,588.21         5,950.53         0.0           23-Feb         7,931.03         5,950.53         0.0           24-Feb         8,275.86         5,950.53         0.0           25-Feb         8,620.89         5,950.53         0.0           26-Feb         8,965.52         5,950.53         0.0           27-Feb         9,310.34         5,950.53         0.0           28-Feb         9,655.17         5,950.53         0.0                                                                                                                                                                                                | 13-Feb | 4,482.76         | 5,230.05 | 747.29                | 444.57      |
| 16-Feb       5,517.24       5,639.32       122.48       102         17-Feb       5,862.07       5,829.41       -32.86       189         18-Feb       6,206.90       5,922.33       -284.57       92         19-Feb       6,551.72       5,950.53       28         20-Feb       6,896.55       5,950.53       0.0         21-Feb       7,241.38       5,950.53       0.0         22-Feb       7,588.21       5,950.53       0.0         23-Feb       7,931.03       5,950.53       0.0         24-Feb       8,275.86       5,950.53       0.0         25-Feb       8,620.69       5,950.53       0.0         26-Feb       8,965.52       5,950.53       0.0         27-Feb       9,310.34       5,950.53       0.0         28-Feb       9,655.17       5,950.53       0.0                                                                                                                                                                                                                                                                                                                                                                                            | 14-Feb | 4,827.59         | 5,444.23 | 616.64                | 214.18      |
| 17-Feb       5,862.07       5,829.41       -32.66       189         18-Feb       6,206.90       5,922.33       -284.57       92.         19-Feb       6,551.72       5,950.53       28.         20-Feb       6,898.55       5,950.53       0.0         21-Feb       7,241.38       5,950.53       0.0         22-Feb       7,588.21       5,950.53       0.0         23-Feb       7,931.03       5,950.53       0.0         24-Feb       8,275.86       5,950.53       0.0         25-Feb       8,620.69       5,950.53       0.0         26-Feb       8,965.52       5,950.53       0.0         27-Feb       9,310.34       5,950.53       0.0         28-Feb       9,655.17       5,950.53       0.0                                                                                                                                                                                                                                                                                                                                                                                                                                                              | 15-Feb | 5,172.41         | 5,538.80 | 364.39                | 92.57       |
| 18-Feb     6,208.90     5,922.33     -284.57     92.       19-Feb     6,551.72     5,950.53     28.       20-Feb     6,898.55     5,950.53     0.0       21-Feb     7,241.38     5,950.53     0.0       22-Feb     7,588.21     5,950.53     0.0       23-Feb     7,931.03     5,950.53     0.0       24-Feb     8,275.86     5,950.53     0.0       25-Feb     8,620.69     5,950.53     0.0       26-Feb     8,965.52     5,950.53     0.0       27-Feb     9,310.34     5,950.53     0.0       28-Feb     9,655.17     5,950.53     0.0                                                                                                                                                                                                                                                                                                                                                                                                                                                                                                                                                                                                                          | 16-Feb | 5,517.24         | 5,639.72 | 122.48                | 102.92      |
| 19-Feb     6,551.72     5,950.53     28.       20-Feb     6,896.55     5,950.53     0.0       21-Feb     7,241.38     5,950.53     0.0       22-Feb     7,588.21     5,950.53     0.0       23-Feb     7,931.03     5,950.53     0.0       24-Feb     8,275.86     5,950.53     0.0       25-Feb     8,620.69     5,950.53     0.0       26-Feb     3,965.52     5,950.53     0.0       27-Feb     9,310.34     5,950.53     0.0       28-Feb     9,655.17     5,950.53     0.0                                                                                                                                                                                                                                                                                                                                                                                                                                                                                                                                                                                                                                                                                     | 17-Feb | 5,862.07         | 5,829.41 | -32.66                | 189.68      |
| 20-Feb 8,898.55 5,950.53 0.0 21-Feb 7,241.38 5,950.53 0.0 22-Feb 7,588.21 5,950.53 0.0 23-Feb 7,931.03 5,950.53 0.0 24-Feb 8,275.86 5,950.53 0.0 25-Feb 8,620.69 5,950.53 0.0 26-Feb 8,955.52 5,950.53 0.0 27-Feb 9,310.34 5,950.53 0.0 28-Feb 9,655.17 5,950.53 0.0                                                                                                                                                                                                                                                                                                                                                                                                                                                                                                                                                                                                                                                                                                                                                                                                                                                                                                | 18-Feb | 6,206.90         | 5,922.33 | -284.57               | 92.92       |
| 21-Feb       7,241.38       5,950.53       0.0         22-Feb       7,588.21       5,950.53       0.0         23-Feb       7,931.03       5,950.53       0.0         24-Feb       8,275.86       5,950.53       0.0         25-Feb       8,620.69       5,950.53       0.0         26-Feb       8,965.52       5,950.53       0.0         27-Feb       9,310.34       5,950.53       0.0         28-Feb       9,655.17       5,950.53       0.0                                                                                                                                                                                                                                                                                                                                                                                                                                                                                                                                                                                                                                                                                                                     | 19-Feb | 6,551.72         | 5,950.53 |                       | 28.20       |
| 22-Feb     7,588.21     5,950.53     0.0       23-Feb     7,931.03     5,950.53     0.0       24-Feb     8,275.86     5,950.53     0.0       25-Feb     8,620.69     5,950.53     0.0       26-Feb     8,965.52     5,950.53     0.0       27-Feb     9,310.34     5,950.53     0.0       28-Feb     9,655.17     5,950.53     0.0                                                                                                                                                                                                                                                                                                                                                                                                                                                                                                                                                                                                                                                                                                                                                                                                                                  | 20-Feb | 6,896.55         | 5,950.53 |                       | 0.00        |
| 23-Feb         7,931.03         5,950.53         0.0           24-Feb         8,275.86         5,950.53         0.0           25-Feb         8,620.89         5,950.53         0.0           26-Feb         8,965.52         5,950.53         0.0           27-Feb         9,310.34         5,950.53         0.0           28-Feb         9,655.17         5,950.53         0.0                                                                                                                                                                                                                                                                                                                                                                                                                                                                                                                                                                                                                                                                                                                                                                                     | 21-Feb | 7,241.38         | 5,950.53 |                       | 0.00        |
| 24-Feb     8,275.86     5,950.53     0.0       25-Feb     8,620.89     5,950.53     0.0       26-Feb     8,965.52     5,950.53     0.0       27-Feb     9,310.34     5,950.53     0.0       28-Feb     9,655.17     5,950.53     0.0                                                                                                                                                                                                                                                                                                                                                                                                                                                                                                                                                                                                                                                                                                                                                                                                                                                                                                                                | 22-Feb | 7,586.21         | 5,950.53 |                       | 0.00        |
| 25-Feb     8,620.69     5,950.53     0.0       26-Feb     8,965.52     5,950.53     0.0       27-Feb     9,310.34     5,950.53     0.0       28-Feb     9,655.17     5,950.53     0.0                                                                                                                                                                                                                                                                                                                                                                                                                                                                                                                                                                                                                                                                                                                                                                                                                                                                                                                                                                               | 23-Feb | 7,931.03         | 5,950.53 |                       | 0.00        |
| 26-Feb     8,965.52     5,950.53     0.0       27-Feb     9,310.34     5,950.53     0.0       28-Feb     9,655.17     5,950.53     0.0                                                                                                                                                                                                                                                                                                                                                                                                                                                                                                                                                                                                                                                                                                                                                                                                                                                                                                                                                                                                                              | 24-Feb | 8,275.88         | 5,950.53 |                       | 0.00        |
| 27-Feb 9,310.34 5,950.53 0.0<br>28-Feb 9,655.17 5,950.53 0.0                                                                                                                                                                                                                                                                                                                                                                                                                                                                                                                                                                                                                                                                                                                                                                                                                                                                                                                                                                                                                                                                                                        | 25-Feb | 8,620.69         | 5,950.53 |                       | 0.00        |
| 28-Feb 9,655.17 5,950.53 0.0                                                                                                                                                                                                                                                                                                                                                                                                                                                                                                                                                                                                                                                                                                                                                                                                                                                                                                                                                                                                                                                                                                                                        | 26-Feb | 8,965.52         | 5,950.53 |                       | 0.00        |
|                                                                                                                                                                                                                                                                                                                                                                                                                                                                                                                                                                                                                                                                                                                                                                                                                                                                                                                                                                                                                                                                                                                                                                     | 27-Feb | 9,310.34         | 5,950.53 |                       | 0.00        |
| 20 5-1 40 000 00 5 050 50                                                                                                                                                                                                                                                                                                                                                                                                                                                                                                                                                                                                                                                                                                                                                                                                                                                                                                                                                                                                                                                                                                                                           | 28-Feb | 9,655.17         | 5,950.53 |                       | 0.00        |
| 29-Feb 10,000.00 5,950.53 0.0                                                                                                                                                                                                                                                                                                                                                                                                                                                                                                                                                                                                                                                                                                                                                                                                                                                                                                                                                                                                                                                                                                                                       | 29-Feb | 10,000.00        | 5,950.53 |                       | 0.00        |