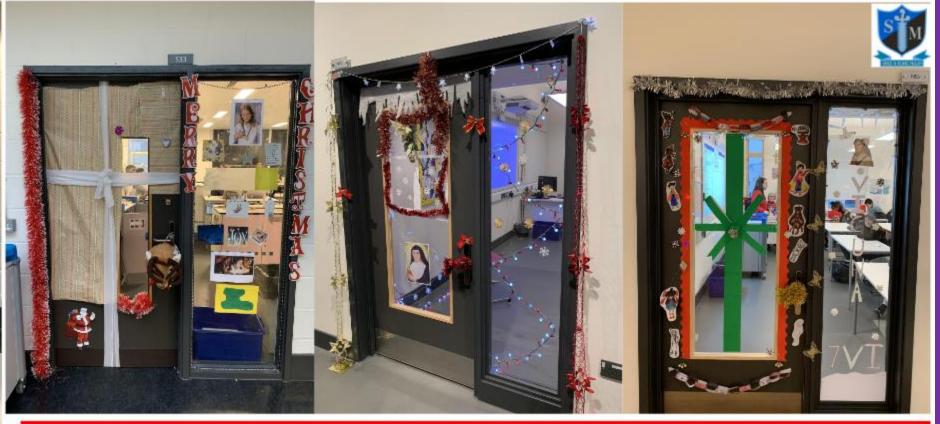

#### **Christmas Doors House Competition**

From Monday 11<sup>th</sup> December tutor groups can begin to decorate their tutor room doors as part of the Christmas Doors House Competition
Ms Corcoran and Ms Sayed will be judging the competition on Thursday 21st December during period 1 with the winner(s) being announced in afternoon registration at 12.15pm