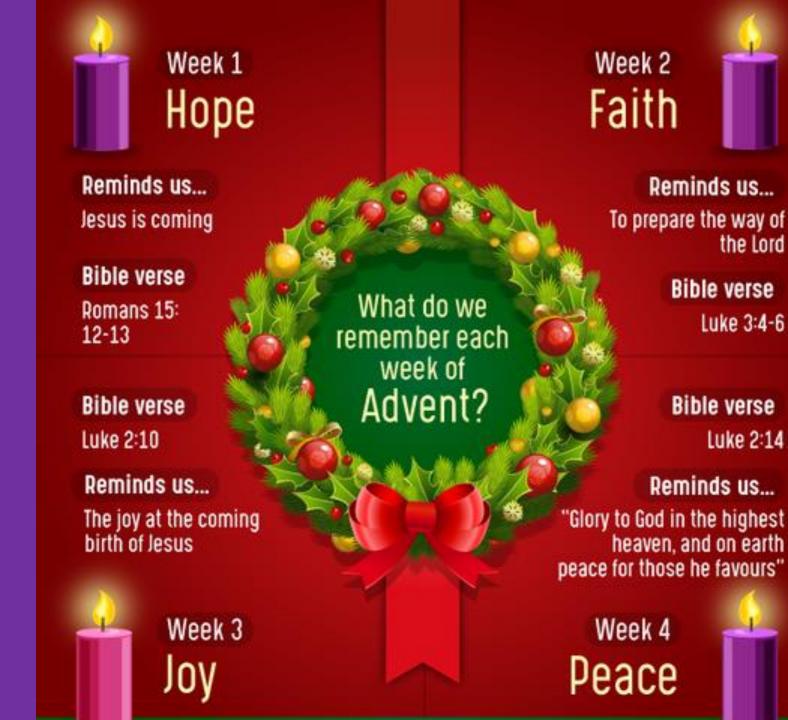

Week 3 we focus on Joy... It reminds us of *the Joy at the coming birth of Jesus* 

In assembly this week we turn on the third, pink candle - of our Advent candles

Prayer tables continue to display the purple cloth