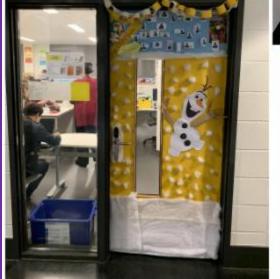

#### **Christmas Doors House Competition**

From Monday 11<sup>th</sup> December tutor groups can begin to decorate their tutor room doors as part of the Christmas Doors House Competition
Ms Corcoran and Ms Sayed will be judging the competition on Thursday 21st December during period 1 with the winner(s) being announced in afternoon registration at 12.15pm