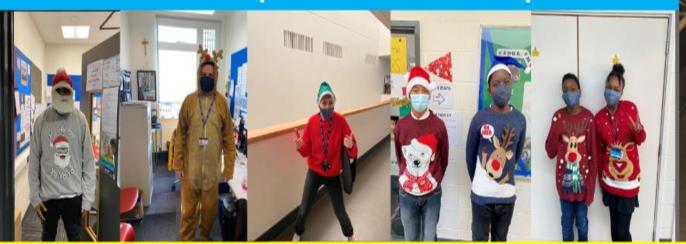

Deadline extended!

Wednesday 20<sup>th</sup>

December

3.30pm

**Christmas Jumper House Competition** 

Thursday 21st December is Christmas Jumper Day. You should come to school dressed in a Christmas jumper/outfit – don't have one? Show your creative side by designing one from an old jumper!

Prizes will be given out to the best dressed as well as House Points! Staff Prizes too!!!

On Christmas Jumper Day Please bring in food donations for local senior citizens or £1

Students choosing not to wear uniform must have a Christmas jumper or Christmas themed outfits