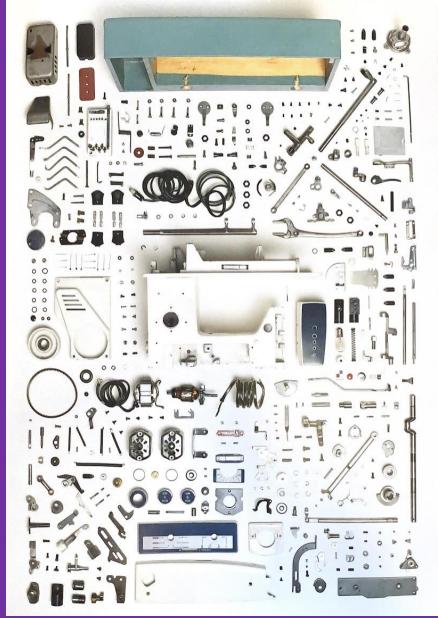

#### DESIGN AND TECHNOLOGY HOUSE COMPETITION

For your chance to win <u>500</u> house points simply guess what the product is.

Complete the form here to submit your entry!

https://forms.gle/8Ms1CQoEQ1izXKx58

Winners announced before the end of term!