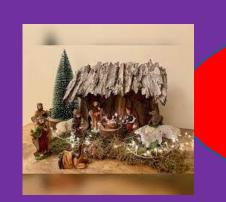

# Tutor Group Advent House Competition Make your own nativity scene!

Create your own nativity scene for your tutor group prayer table this Advent

1000 House Points for the winning entry!

Judges will look favorably on entries that are sustainable, clearly promote the purpose of Advent and the Christmas story