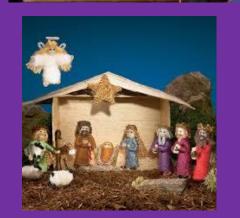

# Tutor Group Advent House Competition Make your own nativity scene!

Create your own nativity scene for your tutor group prayer table this Advent

1000 House Points for the winning entry!

Judges will look favorably on entries that are sustainable, clearly promote the purpose of Advent and the Christmas story