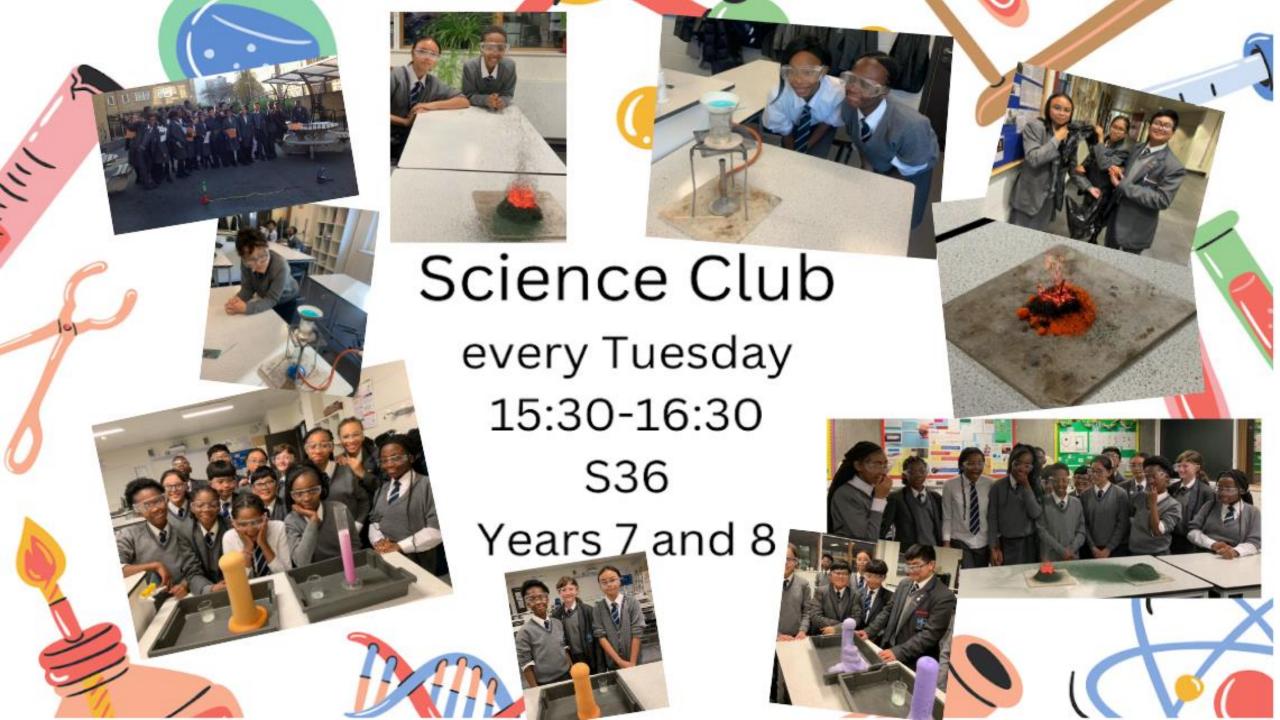

### DT Club Tuesday 3.30pm - 4.30pm

The DT Club will have their final session of the year on Tuesday 3.30pm to complete their projects from this term