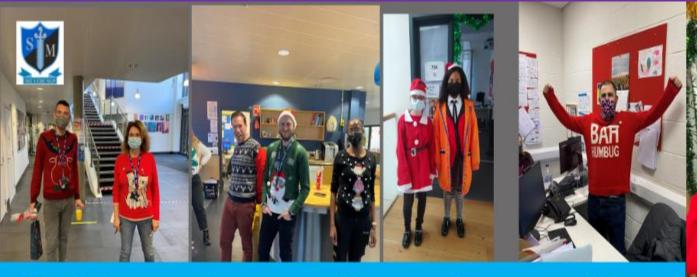

Deadline extended!

Wednesday 20<sup>th</sup>

December

3.30pm

**Christmas Jumper House Competition** 

Thursday 21st December is Christmas Jumper Day. You should come to school dressed in a Christmas jumper/outfit – don't have one? Show your creative side by designing one from an old jumper!

Prizes will be given out to the best dressed as well as House Points! Staff Prizes too!!!

On Christmas Jumper Day Please bring in food donations for local senior citizens or £1

Students choosing not to wear uniform must have a Christmas jumper or Christmas themed outfits