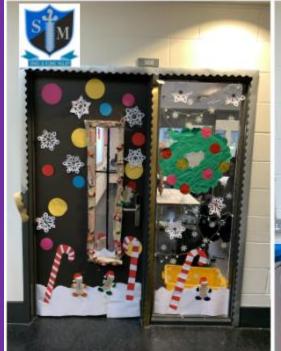

#### **Christmas Doors House Competition**

From Monday 11<sup>th</sup> December tutor groups can begin to decorate their tutor room doors as part of the Christmas Doors House Competition
Ms Corcoran and Ms Sayed will be judging the competition on Thursday 21st December during period 1 with the winner(s) being announced in afternoon registration at 12.15pm