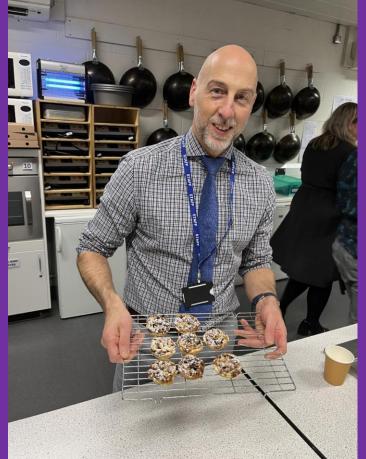

#### **Staff Bake-Off Competition!**

Congratulations to Ms Rughooputh who won the staff bake-off competition last week! 1000 Points for Vicuna House

Mr Lomax was a very close second! 500 Points for Mazzarello House!