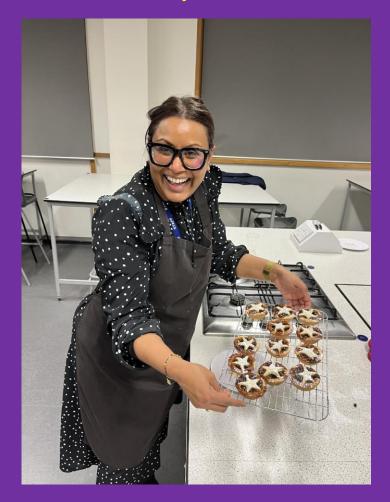

#### **Staff Bake-Off Competition!**

Congratulations to Ms Rughooputh who won the staff bake-off competition last week! 1000 Points for Vicuna House

Mr Lomax was a very close second! 500 Points for Mazzarello House!