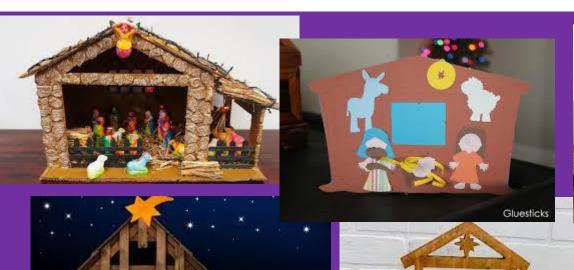

# Tutor Group Advent House Competition Make your own nativity scene!

Create your own nativity scene for your tutor group prayer table this Advent

1000 House Points for the winning entry!

Judges will look favorably on entries that are sustainable, clearly promote the purpose of Advent and the Christmas story