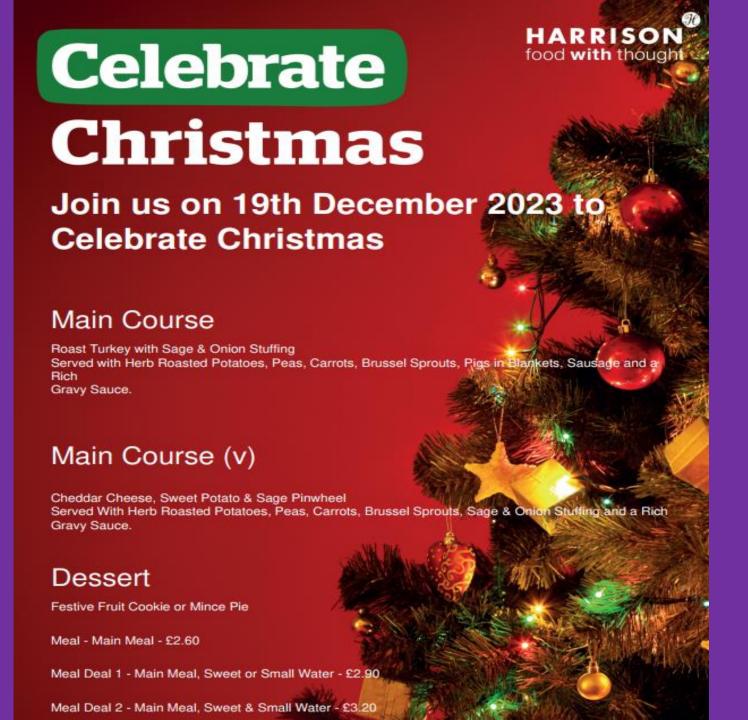

# Tuesday 19<sup>th</sup> December

| <u>Tuesday 19th - Christmas Dinner</u> |                                                            |                                                   |                                              |                                             |                                                |                                                    |  |  |  |
|----------------------------------------|------------------------------------------------------------|---------------------------------------------------|----------------------------------------------|---------------------------------------------|------------------------------------------------|----------------------------------------------------|--|--|--|
| Lesson                                 | esson Year 7 Year 8 Year 9 Year 10 Year 11 Year 12/13      |                                                   |                                              |                                             |                                                |                                                    |  |  |  |
| 1                                      | Normal Lessons                                             | Normal Lessons                                    | Normal Lessons                               | Normal Lessons                              | Normal Lessons                                 | Normal Lessons                                     |  |  |  |
| 2                                      | Normal Lessons                                             | Normal Lessons                                    | Normal Lessons                               | Normal Lessons                              | Normal Lessons                                 | Normal Lessons                                     |  |  |  |
| 3                                      | Normal Lessons/ Lunch from 12pm (6th Form Canteen+NG2+NG3) | Normal Lessons/ Lunch from 12pm<br>(Main Canteen) | Normal Lessons                               | Normal Lessons                              | Normal Lessons                                 | Normal Lessons                                     |  |  |  |
| 4a                                     | Lunch from 12pm<br>(6th Form Canteen+NG2+NG3)              | Lunch from 12pm<br>(Main Canteen)                 | Christmas Dinner<br>(Main Hall from 12.30pm) | Normal Lessons                              | Normal Lessons                                 | Normal Lessons                                     |  |  |  |
| 4b                                     | Normal Lessons                                             | Normal Lessons                                    | Lessons start 1.30pm                         | Christmas Dinner<br>(Main Hall from 1.30pm) | Christmas Dinner<br>(Main Canteen from 1.30pm) | Christmas Dinner<br>(6th Form Canteen from 1.30pm) |  |  |  |
| 5                                      | Normal Lessons                                             | Normal Lessons                                    | Normal Lessons                               | Lessons start 2.30pm                        | Lessons start 2.30pm                           | Lessons start 2.30pm                               |  |  |  |