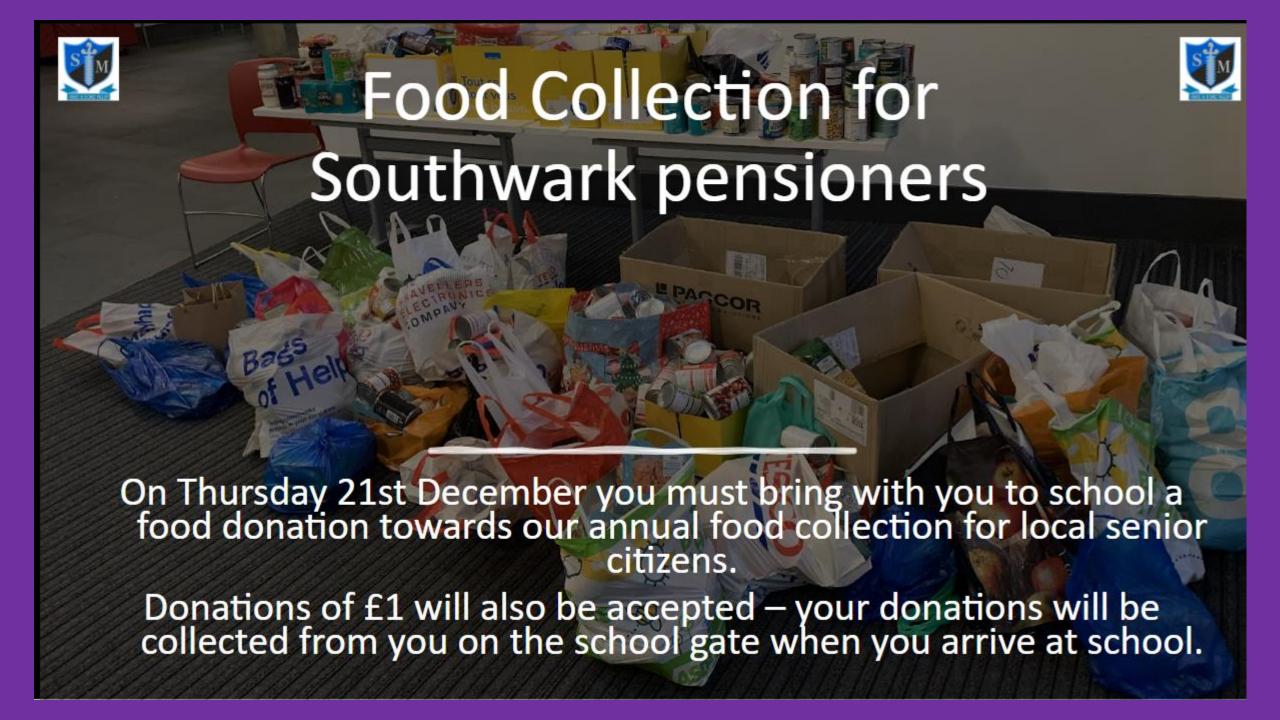

Deadline extended!

Wednesday 20<sup>th</sup>

December

3.30pm

**Christmas Jumper House Competition** 

Thursday 21st December is Christmas Jumper Day. You should come to school dressed in a Christmas jumper/outfit – don't have one? Show your creative side by designing one from an old jumper!

Prizes will be given out to the best dressed as well as House Points! Staff Prizes too!!!

On Christmas Jumper Day Please bring in food donations for local senior citizens or £1

Students choosing not to wear uniform must have a Christmas jumper or Christmas themed outfits